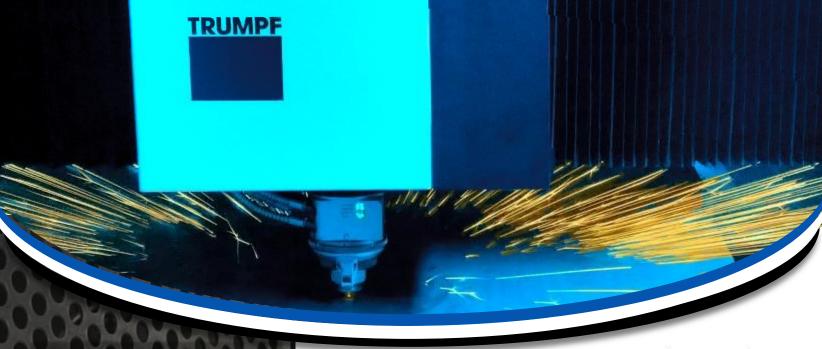

# Hendrick Laser Cutting Capabilities

Creativity and quality go hand-in-hand. Hendrick's newest laser removes several obstacles for precise, custom designs when cutting metal. Our latest 8kW fiber laser technology produces the fastest processing speeds with a high level of accuracy and unsurpassed quality. Plus, we've expanded our cutting capability for material thickness. Got a challenging design? Bring it on!