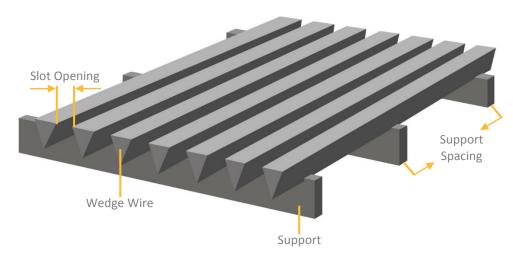

## **Resistance Welded Technical Sheet**

Hendrick's RESISTANCE WELDED WEDGE WIRE, also known as PROFILE WIRE or V-WIRE, is manufactured by wrapping wire helically around supports that are resistance welded together. It can be fabricated to a variety of shapes, sizes, and open areas. The result is a very strong product with a smooth surface that is resistant to clogging. This makes wedge wire advantageous for corrosion resistance and ADA compliant applications.

Available in 304L and 316L Stainless Steel.

Available in slot openings 0.005" and up. Standard flatness of 0.125" all planes.

| Wedge Wire<br>Images not to scale |        | V      | V      |
|-----------------------------------|--------|--------|--------|
|                                   | 69V*   | 90V    | 125V   |
| Wire Width                        | .069"  | .090"  | .125"  |
| Thickness Options                 | 3/8"   | 3/8"   | 3/8"   |
|                                   | 5/8"   | 5/8"   | 5/8"   |
|                                   | 1-1/8" | 1-1/8" | 1-1/8" |