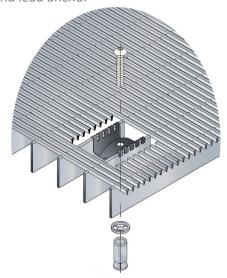

#### Hidden Mounting Tab System

- Recommended spacing between 24" 36" on center
- Each mounting area includes 10-24 screws, stainless washer and lead anchor