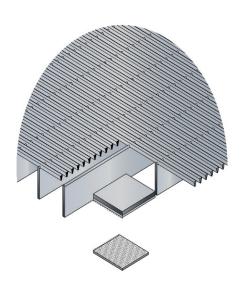

#### EZ Loc Mounting System

- Recommended spacing between 24" 36" on center
- Each mounting area includes welded plate between supports and (2) pcs. of EZ Loc