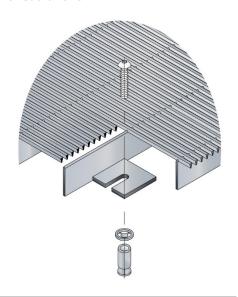

### Surface Block Mounting System

- Recommended spacing between 24" 36" on center
- Each mounting area includes 5/16 machine screw and expansion shield