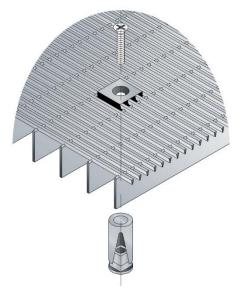

#### Hidden Mounting Tab System

- Recommended spacing between 24" 36" on center
- Each mounting area includes 10-24 screws, stainless washer and lead anchor

#### Hidden Hold-Down Clip System

- Recommended spacing between 24" 36" on center
- Each mounting area includes 10-24 screws, vinyl washer and lead anchor