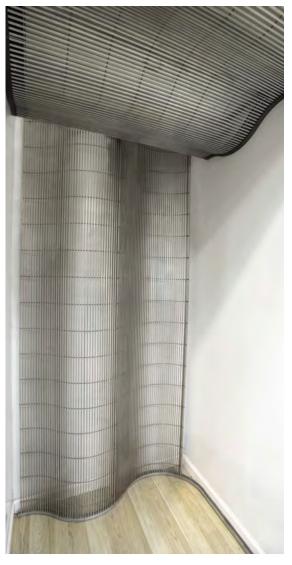

## **Flex-Bar™ Technical Sheet**

Add design flexibility and visual interest to your metal panels with Hendrick's new \*FLEX-BAR™ system. It easily adapts to any curvature or decorative contour you can imagine.

Hendrick

ARCHITECTURAL

Adapted from Hendrick's popular \*\*Profile Bar, it offers the same strength with a flexible twist. Slight curves to a tight radius can be accomplished with this unique product.

**Applications:** Wall, Ceiling, Columns and Other Interior or Exterior Structures

## **Benefits**

- Easier to fit and install on curved walls
- Easier installation on walls that are non-linear
- Time savings on installation and field measurements

Custom options are available. Bring your ideas to Hendrick-we'll work with you!