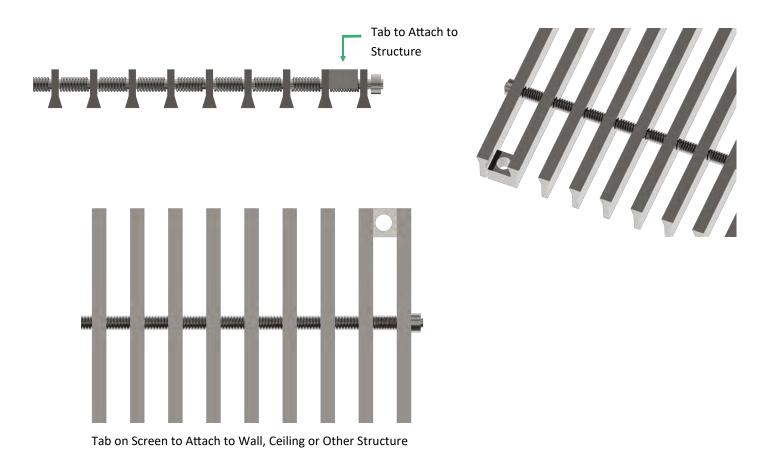

# Flex-Bar™ Panel System

877-840-0881 www.hendrickarch.com arch@hendrickcorp.com Carbondale, PA | Owensboro, KY

**Flex-Bar™ Spacer Options** 

1

• Custom bar spacing

Rubber Bushing

- Exterior grade rubber bushing
- Rubber bushing outside diameter is approx. 3/8"
- Other colors available

- Bushings keeps assembly from compressing
- Rubber bushings conceal wire rope
- Made with 1/8" diameter stainless steel wire rope

### 2 Spring Spacer

- Custom bar spacing
- Stainless steel spring spacer
- Springs provide maximum compression
- Wire rope partially visible
- Made with 1/8" diameter stainless steel wire rope

## **3** Ball Bearing

- Bar spacing determined by quantity of ball bearings
- 5/16" diameter stainless steel ball bearing
- Ball bearings keep assembly from compressing
- Most rigid system
- Ball bearings conceal wire rope
- Made with 1/8" diameter stainless steel wire rope