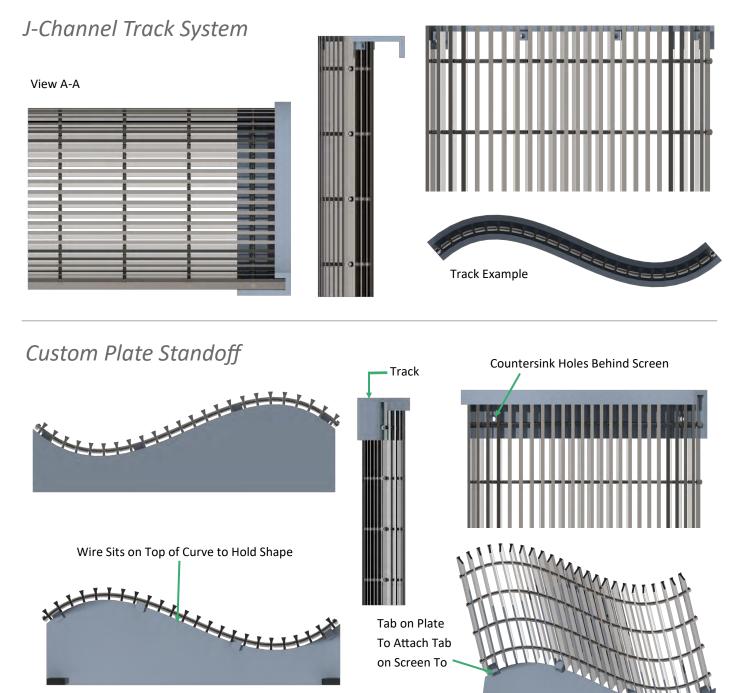

## Flex-Mount<sup>™</sup> Mounting Options

Tab to Wall

One Side Curved Plate to Attach to Flat Wall with Curved Screen

Plate Following Screen Curve One Side

Flex-Bar<sup>™</sup> Panel System

877-840-0881 www.hendrickarch.com arch@hendrickcorp.com Carbondale, PA | Owensboro, KY

# Flex-Mount<sup>™</sup> Mounting Options

**Optional Flush Mount System** 

May be used with Flex-Mount Track System or Stand Alone

Contact your Hendrick sales representative for assistance designing the best option for your installation.