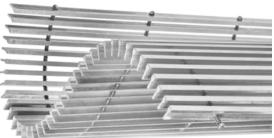

## **Flex-Bar™ Technical Sheet**

Add design flexibility and visual interest to your metal panels with Hendrick's new \*FLEX-BAR™ system. It easily adapts to any curvature or decorative contour you can imagine.

Hendrick

ARCHITECTURAL

Adapted from Hendrick's popular \*\*Profile Bar, it offers the same strength with a flexible twist. Slight curves to a tight radius can be accomplished with this unique product.

**Applications:** Wall, Ceiling, Columns and Other Interior or Exterior Structures