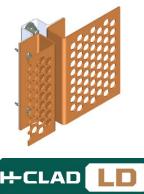

## Mounting Options...

## Ideal for...

- Parking Garages
- Larger Cantilevers
- Larger spans between mounting brackets
- Office buildings and over windows
- Minimal Cantilevers
- Medium spans between mounting brackets
- Back lighting friendly
- Slim design