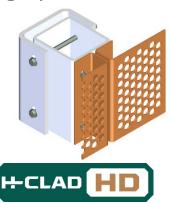

## Mounting Options...

## Ideal for...

- Parking Garages
- Larger Cantilevers
- Larger spans between mounting brackets
- Office buildings and over windows
- Minimal Cantilevers
- Medium spans between mounting brackets
- Back lighting friendly
- Slim design