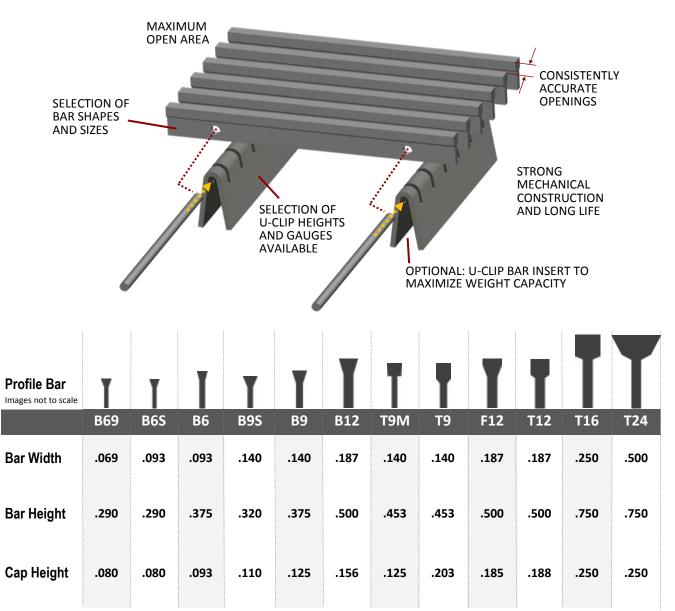

## **Profile Bar Construction & Options**

Hendrick's Profile Bar is manufactured using a mechanically interlocked proprietary method of construction, making it one of the strongest systems available on the market. It's perfect for applications that require high strength or a very flat surface.

Available in slot openings 0.005" to 2.0" and flatness to 0.060"

• 304L, 316L, Various Grades of Stainless & Exotic Alloys, Carbon Aluminum (6061) in B9, B12 & T16

Non-welded Interlocked Construction

© 2017 by Hendrick Screen Company