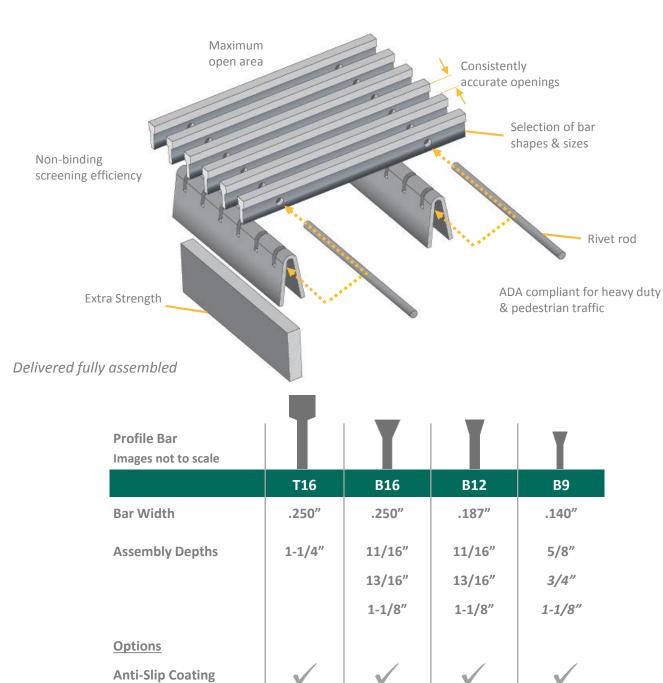

## Ventilation Grilles Technical Sheet

877-840-0881

www.hendrickarch.com arch@hendrickcorp.com

Carbondale, PA | Elgin, IL | Owensboro, KY

Hendrick's *Profile Bar\** is manufactured using a mechanically interlocked proprietary method of construction, making it one of the strongest systems available on the market. It's perfect for applications that require high strength or a very flat surface.